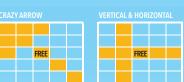

### **REGULAR GAMES 7-8**

Game 7 (Orange) **Crazy Arrow** \$2,000/\$1,000 Game 8 (Grey) **Vertical and Horizontal** \$2,000/\$1,000