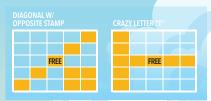

#### REGULAR GAMES 9-10

Game 9 (Tan) Diagonal w/Opposite Stamp \$2,000/\$1,000 Game 10 (Green) Crazy Letter "T" \$2,000/\$1,000