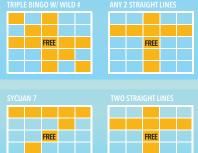

Triple Ringe (with wild #)

# WACK-A-DOO

| Jaine i (Tellow) | ilipie biligo (with wha #) |
|------------------|----------------------------|
| Game 2 (Blue)    | Any 2 Straight Lines       |
| Game 3 (Olive)   | Crazy 8 Pack               |
|                  |                            |

#### REGULAR GAMES 1-3

| Game 1 (Pink)   | Sycuan 7         |
|-----------------|------------------|
| Game 2 (Yellow) | 2 Straight Lines |
| Game 3 (Aqua)   | Giant Crazy Kite |