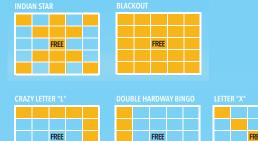

#### **JACKPOT #2**

**Indian Star** \$500 \$5,000 Blackout **Blackout Consolation** \$5,000

#### **REGULAR GAMES 4-6**

Game 4 (Olive) Crazy Letter "L" \$2,000/\$1,000 Game 5 (Brown) **Double Hardway Bingo** \$2,000/\$1,000 Game 6 (Peach) Letter "X" \$2,000/\$1,000