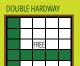

## REGULAR GAMES 5-8

Game 5 (Brown) \$1,199/\$500 **Double Hardway Bingo** Game 6 (Peach) Letter "X" \$1,199/\$500 Game 7 (Orange) \$1,199/\$500 Crazy Arrow Game 8 (Grey)

Vertical and Horizontal \$1,199/\$500