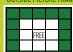

#### TRIPLE BINGO W/WILD #

TWO STRAIGHT LINES

CRAZY 8 PACK

GIANT CRAZY KITE

| <b>MIDDLE GAME SPE</b> | CIAL                      | Level I | Level II | LAYER CAKE (2 LAYERS) | LAYER CAKE (COMPLETE) | BLACKOUT |
|------------------------|---------------------------|---------|----------|-----------------------|-----------------------|----------|
| Blue (6-on)            | Layer Cake (Any 2 Layers) | \$150   | \$300    |                       |                       |          |
| Light Blue (6-on)      | Layer Cake (Complete)     | \$250   | \$500    | FREE                  | FREE                  | FREE     |
|                        | Blackout                  | \$650   | \$1,199  |                       |                       |          |