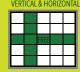

## REGULAR GAMES 5-8

Game 5 (Brown) \$1,199/\$500 **Double Hardway Bingo** Game 6 (Peach) Letter "X" \$1,199/\$500 Game 7 (Orange) \$1,199/\$500 Crazy Arrow Game 8 (Grey)

Vertical and Horizontal \$1,199/\$500