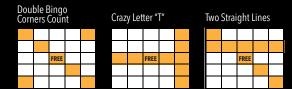

# **REGULAR GAMES 6-8**

Game 6 (Brown) **Double Bingo** \$700 (Corners Count)

Game 7 (Olive) Crazy Letter "T" \$700 Game 8 (Aqua) \$700 Two Straight Lines