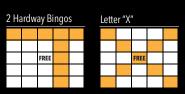

## REGULAR GAMES 9-10

Game 9 (Yellow) 2 Hardway Bingos \$700 Game 10 (Lime) Letter "X" \$700