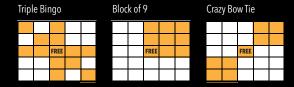

# **REGULAR GAMES 1-3** (No MP Games 1-2)

Game # Border Game 1 (Green) Triple Bingo \$700 Game 2 (Purple) Block of 9 \$700 Game 3 (Grey) Crazy Bow Tie \$700