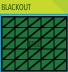

| <b>BONZAI TRADE</b> | -OFFS \$1                  |         |
|---------------------|----------------------------|---------|
| Blue                | Blackout (by designated #) | \$5,000 |
|                     | Consolation                | \$2,000 |